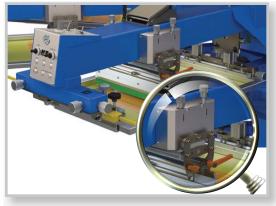

An electric indexing system enables extremely smooth and quiet operation. The included, innovative squeegee pressure equalizer system with regulators on each printhead speeds setup and ensures uniform ink deposit for excellent print quality.

## **Smooth Print Strokes • Quiet Operation • Tool-Free Adjustments**

Copperhead Rival features a squeegee equalizer system with individual regulators on each head ensures uniform ink deposit for excellent print quality.