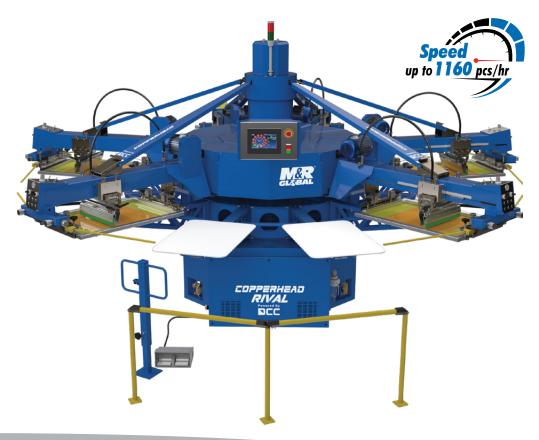

## COPPERHEAD RIVAL" Powered By DCC

## **Automatic screen printing press**

M&R Global's Copperhead Rival ™ presses are a the benchmark in automatic screen printing presses, combining highest quality components, leading-class craftsmanship and high-speed production to create an outstanding press at an affordable price.

## **FEATURES**

- Available In 1 and 3 phase
- Available In 8, 10, 12 and 14 Stations
- Standard Pallet Size: 40 x 63 cm (16" x 25")
- Maximum Image Area: 40 x 50 cm (16" x 20")
- Standard Front- and Rear-Locking Micro-Registration
- Standard Pneumatic Screen Frame Clamps
- High-Resolution Touchscreen Control Panel with Easy-to-Use, Icon-Based Logic and Built-In Tutorial Screens
- Print Stack Mode Enables HD and Other **Specialty Print Techniques**