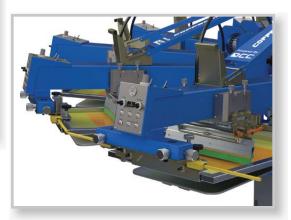

With 8, 10, 12 & 14 station configurations, there is sure to be a Copperhead Rival that meets your needs.

Printhead controls are conveniently located for easy access and adjustment

Individual mechanical heads lift for quick screen cleaning